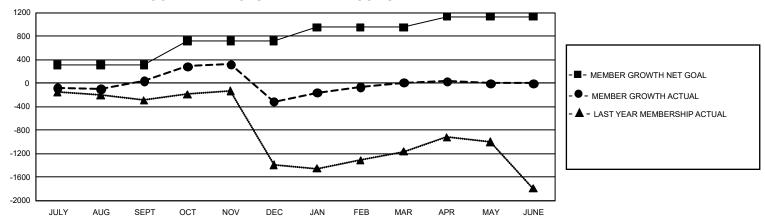

## GOALS AND ACTUAL MEMBERS CUMULATIVE

| DROPPED CLUBS: 32              |       | 311 CLUBS OF 572 ADDED 1 OR MORE | GENDER DISTRIBUTION             |                 |       |
|--------------------------------|-------|----------------------------------|---------------------------------|-----------------|-------|
|                                |       | NEW MEMBERS                      | MALE                            | 11,149 (76.20%) |       |
| DROPPED MEMBERS                |       |                                  | FEMALE                          | 3,482 (23.80%)  |       |
| DECEASED                       | 47    | CLICK HERE FOR CUMULATIVE        | TOTAL FAMILY UNIT MEMBERS       |                 | 4,933 |
| CLUB CANCELLED 434 OTHER 1,132 |       | MEMBERSHIP DATA                  | FAMILY MEMBERS PAYING HALF DUES |                 | 2,682 |
| TOTAL                          | 1,613 |                                  |                                 |                 |       |

## GMT Constitutional Area 6, Group B

**GMT**: OPEN

REPORT DOES NOT INCLUDE CLUBS IN UNDISTRICTED AREAS.

| Clubs         |               |             |               | Members               |                        |                         |                                                    |  |
|---------------|---------------|-------------|---------------|-----------------------|------------------------|-------------------------|----------------------------------------------------|--|
|               | RESULTS FOR   | R 2019-2020 |               | RESULTS FOR 2019-2020 |                        |                         |                                                    |  |
| QUARTER       | NEW CLUB GOAL | NEW CLUBS   | DROPPED CLUBS | QUARTER MEME          | BER GROWTH NET<br>GOAL | MEMBER GROWTH<br>ACTUAL | DROPPED<br>MEMBERS ACTUAL<br>(including transfers) |  |
| JULY/AUG/SEPT | 33            | 4           | 6             | JULY/AUG/SEPT         | 930                    | 515                     | 408                                                |  |
| OCT/NOV/DEC   | 30            | 6           | 24            | OCT/NOV/DEC           | 1,245                  | 713                     | 1,039                                              |  |
| JAN/FEB/MAR   | 15            | 6           | 2             | JAN/FEB/MAR           | 690                    | 542                     | 138                                                |  |
| APR/MAY/JUNE  | 3             | 1           | 0             | APR/MAY/JUNE          | 543                    | 65                      | 30                                                 |  |