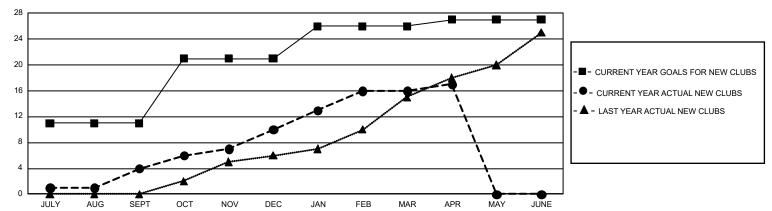

## GOALS AND ACTUAL NEW CLUBS CUMULATIVE

## GMT Constitutional Area 6, Group B

**GMT**: OPEN

REPORT DOES NOT INCLUDE CLUBS IN UNDISTRICTED AREAS.

| Clubs         |               |             |               | Members               |                        |                         |                                                    |  |
|---------------|---------------|-------------|---------------|-----------------------|------------------------|-------------------------|----------------------------------------------------|--|
|               | RESULTS FOR   | R 2019-2020 |               | RESULTS FOR 2019-2020 |                        |                         |                                                    |  |
| QUARTER       | NEW CLUB GOAL | NEW CLUBS   | DROPPED CLUBS | QUARTER MEME          | BER GROWTH NET<br>GOAL | MEMBER GROWTH<br>ACTUAL | DROPPED<br>MEMBERS ACTUAL<br>(including transfers) |  |
| JULY/AUG/SEPT | 33            | 4           | 6             | JULY/AUG/SEPT         | 930                    | 515                     | 408                                                |  |
| OCT/NOV/DEC   | 30            | 6           | 24            | OCT/NOV/DEC           | 1,245                  | 713                     | 1,039                                              |  |
| JAN/FEB/MAR   | 15            | 6           | 2             | JAN/FEB/MAR           | 690                    | 542                     | 138                                                |  |
| APR/MAY/JUNE  | 3             | 1           | 0             | APR/MAY/JUNE          | 543                    | 65                      | 30                                                 |  |